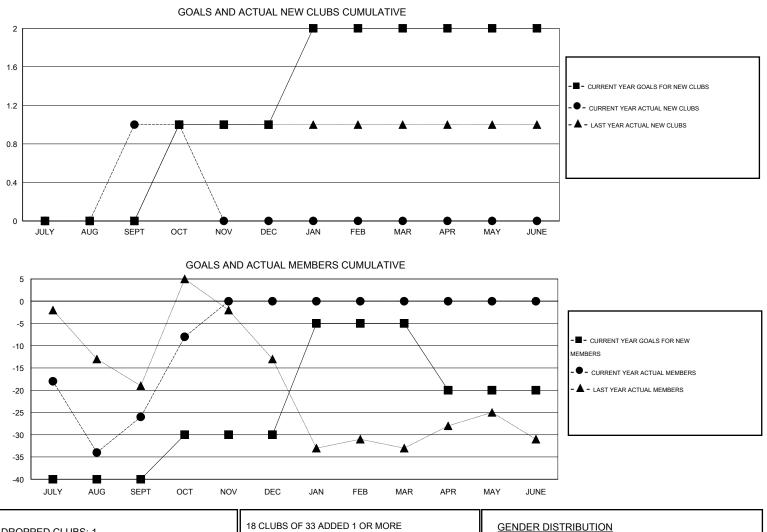

## HAL GRIFFIN CNAT.

| GMT: HAL GF   | RIFFIN           |                   | LOCATIO          | N ARKANSA        | S                     |                    |                                     |                    | GMT CA 1         |  |
|---------------|------------------|-------------------|------------------|------------------|-----------------------|--------------------|-------------------------------------|--------------------|------------------|--|
|               |                  | Clubs             |                  |                  | Members               |                    |                                     |                    |                  |  |
|               | RESU             | LTS FOR 2014-2015 |                  |                  | RESULTS FOR 2014-2015 |                    |                                     |                    |                  |  |
| QUARTER       | NEW CLUB<br>GOAL | NEW CLUBS         | DROPPED<br>CLUBS | NET<br>GAIN/LOSS | QUARTER               | NEW MEMBER<br>GOAL | CHARTER AND<br>NEW MEMBERS<br>ADDED | DROPPED<br>MEMBERS | NET<br>GAIN/LOSS |  |
| JULY/AUG/SEPT | 0                | 1                 | 1                | 0                | JULY/AUG/SEPT         | -40                | 48                                  | 74                 | -26              |  |
| OCT/NOV/DEC   | 1                | 0                 | 0                | 0                | OCT/NOV/DEC           | 10                 | 27                                  | 9                  | 18               |  |
| JAN/FEB/MAR   | 1                | 0                 | 0                | 0                | JAN/FEB/MAR           | 25                 | 0                                   | 0                  | 0                |  |
| APR/MAY/JUNE  | 0                | 0                 | 0                | 0                | APR/MAY/JUNE          | -15                | 0                                   | 0                  | 0                |  |

| DROPPED CLUBS: 1 |    | 18 CLUBS OF 33 ADDED 1 OR MORE | GENDER DISTRIBUTION |              |     |
|------------------|----|--------------------------------|---------------------|--------------|-----|
|                  |    |                                | MALE                | 547 (65.82%) |     |
|                  |    |                                | FEMALE              | 284 (34.18%) |     |
| DROPPED MEMBERS  |    |                                |                     |              |     |
| DECEASED         | 3  | CLICK HERE FOR HEALTH          |                     |              | 445 |
| CLUB CANCELLED   | 12 | ASSESSMENT DATA                | FAMILY UNIT MEMBERS |              | 115 |
| OTHER            | 68 |                                | HEAD OF HOUSEHOL    | 56           |     |
| TOTAL            | 83 |                                | NON-HEAD OF HOUS    | 59           |     |
|                  |    |                                |                     |              |     |